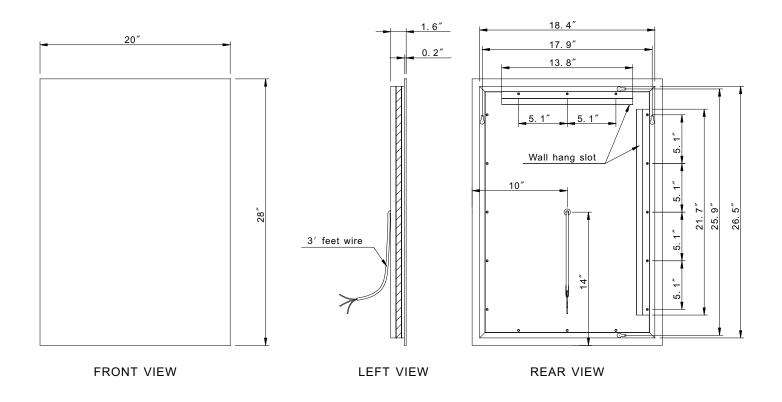

# LIGHTING SPECIFICATION

- DIMENSIONS : 20X28 in
- WEIGHT : 17 POUNDS (LBS)
- IP RATING: 44
- INPUT VOLTAGE: 110V
- CRI: 90+

## MODELS :

| Base model    | Kelvin temperature | Dimensions                                    | Lumens | Power requirements |
|---------------|--------------------|-----------------------------------------------|--------|--------------------|
| ORIGX20283000 | 3000K              | 20"W x 28"H x 1.6"D<br>(508mm x 711mm x 41mm) | 4460   | 110 VAC , 38w      |
| ORIGX20286000 | 6000K              | 20"W x 28"H x 1.6"D<br>(508mm x 711mm x 41mm) | 4590   | 110 VAC , 38w      |
| ORIGX2028CCT  | ССТ                | 20"W x 28"H x 1.6"D<br>(508mm x 711mm x 41mm) |        | 110 VAC            |
| ORIGX2028RGBW | RGBW               | 20"W x 28"H x 1.6"D<br>(508mm x 711mm x 41mm) |        | 110 VAC            |

INSTALLATION & AFTER CARE INSTRUCTIONS:

- 110V HARD WIRED ELECTRICAL CONNECTION
- Z BAR INCLUDED
- MIRROR SHOULD BE CONTROLED BY AN ON/OFF WALL SWITCH
- INSTALLATION WIRING MAY BE DIFFERENT WITH MIRRORS EQUIPPED WITH ADDITIONAL OPTIONS.

Do not strike glass components with hard or pointed items.

Do not place very hot or cold items against or close proximity to glass surfaces.

120V DIMMABLE LED DRIVER INCLUDED

- 1- Decide on wall positional placement.
- 2- Prepare & install wall hooks measured to distance between mirror's anchors.
- 3- Match & attach 3 electrical wires from mirror to home electrical wires: Live to Live, Ground to Ground, Neutral to Neutral.
- 4– Hang and affix to wall.