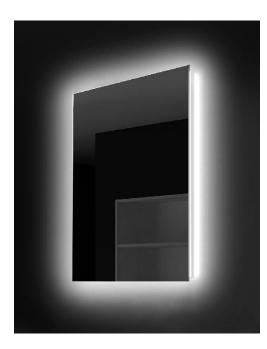

# FEATURES AND BENEFITS

- LED TECHNOLOGY
- HANGS VERTICALLY AND HORIZONTALLY
- ENERGY EFFICIENT
- CRI 90+
- DIMMABLE WITH ANY STANDARD MLV/ TRIAC DIMMER WALL SWITCH
- UL CERTIFIED
- DURABLE ( UP TO 120 000 HOURS )
- 5 YEARS WARRANTY

# LIGHTING SPECIFICATION

- DIMENSIONS : 20X28 in
- WEIGHT : 17 POUNDS (LBS)
- IP RATING: 44
- INPUT VOLTAGE: 110V
- CRI: 90+